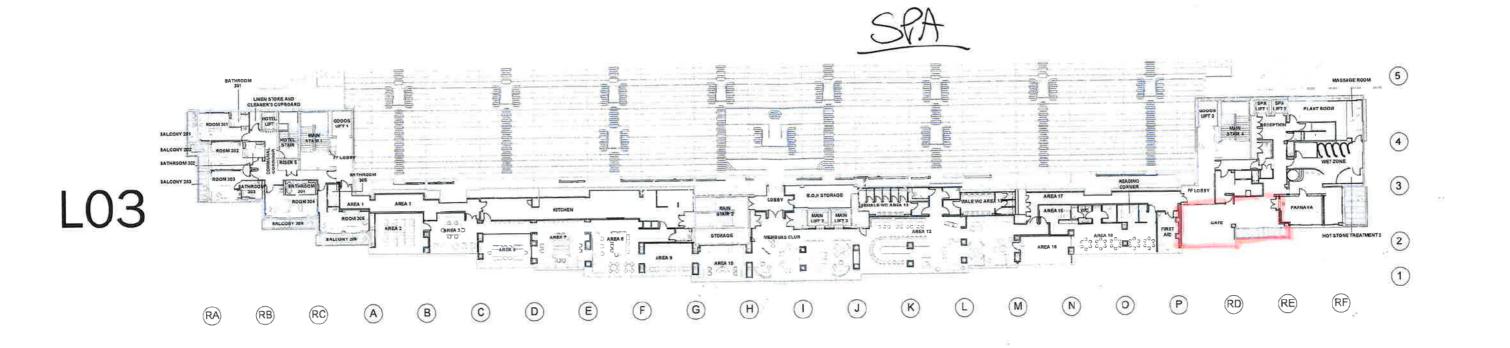

| Continued from previous page                |                                                                                                                                   |                                                                                      |  |
|---------------------------------------------|-----------------------------------------------------------------------------------------------------------------------------------|--------------------------------------------------------------------------------------|--|
| Your position in the business               | Solicitor                                                                                                                         | ]                                                                                    |  |
| Home country                                | United Kingdom                                                                                                                    | The country where the headquarters of your business is located.                      |  |
| Agent Business Address                      |                                                                                                                                   | If you have one, this should be your official                                        |  |
| Building number or name                     | 6                                                                                                                                 | address - that is an address required of you<br>by law for receiving communications. |  |
| Street                                      | Lettice Street                                                                                                                    | ]                                                                                    |  |
| District                                    |                                                                                                                                   | ]                                                                                    |  |
| City or town                                | London                                                                                                                            | ]                                                                                    |  |
| County or administrative area               |                                                                                                                                   | ]                                                                                    |  |
| Postcode                                    | SW6 4EH                                                                                                                           |                                                                                      |  |
| Country                                     | United Kingdom                                                                                                                    | ]                                                                                    |  |
|                                             |                                                                                                                                   |                                                                                      |  |
| Section 2 of 21                             |                                                                                                                                   |                                                                                      |  |
| PREMISES DETAILS                            |                                                                                                                                   |                                                                                      |  |
| -                                           | pply for a premises licence under section 17 of t<br>he premises) and I/we are making this applicat<br>of the Licensing Act 2003. |                                                                                      |  |
| Premises Address                            |                                                                                                                                   |                                                                                      |  |
| Are you able to provide a post              | al address, OS map reference or description of                                                                                    | the premises?                                                                        |  |
| Address O OS ma                             | p reference O Description                                                                                                         |                                                                                      |  |
| Postal Address Of Premises                  |                                                                                                                                   |                                                                                      |  |
| Building number or name                     | Spa cafe on level 3 Riverside Stand                                                                                               | ]                                                                                    |  |
| Street                                      | Stevenage Road                                                                                                                    | ]                                                                                    |  |
| District                                    |                                                                                                                                   | ]                                                                                    |  |
| City or town                                | London                                                                                                                            | ]                                                                                    |  |
| County or administrative area               |                                                                                                                                   | ]                                                                                    |  |
| Postcode                                    | SW6 6HH                                                                                                                           |                                                                                      |  |
| Country                                     | United Kingdom                                                                                                                    |                                                                                      |  |
| Further Details                             |                                                                                                                                   |                                                                                      |  |
| Telephone number                            |                                                                                                                                   | ]                                                                                    |  |
| Non-domestic rateable value of premises (£) | 855,000                                                                                                                           | ]                                                                                    |  |